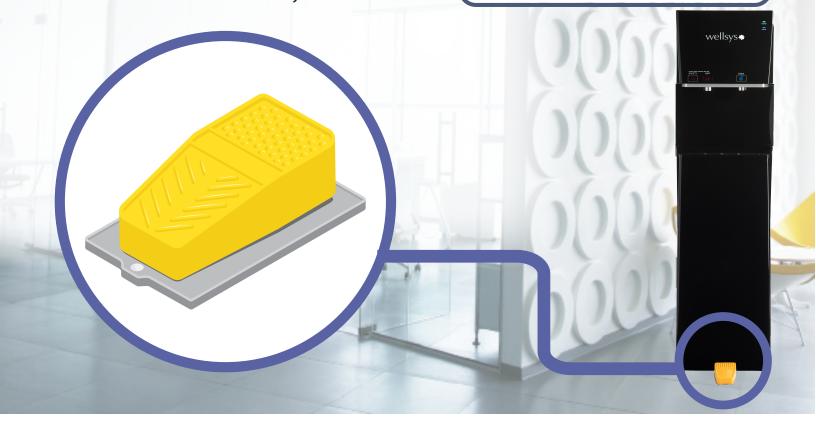

## WS TOUCHLESS-DISPENSE FOOT PEDAL

- Foot pedal activated design allows simple handsfree dispensing of cold water.
- Includes factory wiring harness for an easy, professional retrofit in minutes.
- Will not void any pre-existing warranties.
- Commercial-quality materials are tested to 100,000 cycles.
- \$\square\$ Uses UL certified components. The pedal is certified for the manufacturer by CE to CE.

- Available for models: WS 7000, WS 9000, 9000CT, WS 11000.
- Yellow color for safety.

Specifications

Dimensions 2.5" W x 5" D x 1.25" H

39 Maselli Road Newington, CT 06111 (860) 581-4015 www.purewaterct.com