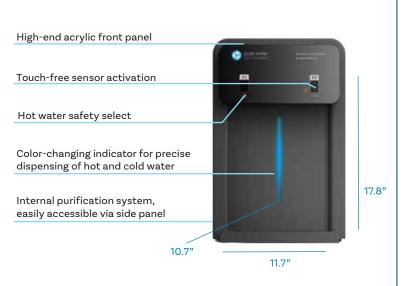

### **TOUCHLESS SENSOR ACTIVATION**

Hygienic, touch-free operation.

### EASY-ACCESS INTERNAL PURIFICATION SYSTEM

Five full-size filters and membranes fit inside and are easily accessible via a side panel for fast installation and easy maintenance.

# **Specifications**

| Weight                        | 46.3 lb (21 kg)                                                       |
|-------------------------------|-----------------------------------------------------------------------|
| Dimensions                    | 17.8" H x 11.7" W x 19.5" L<br>(297.2 mm H x 452.1 mm W x 495.3 mm L) |
| Cold Tank Capacity            | 1 gallon (3.8 liters)                                                 |
| Hot Tank Capacity             | 0.5 gallons (1.9 liters)                                              |
| Dispense Area                 | 10.7" tall (271.7 mm)                                                 |
| Reccomended<br>Water Pressure | 60-70 PSI                                                             |
| Rated Voltage/<br>Frequency   | 120v/60hz   220v/50hz                                                 |
| Power Consumption             | 1.6Wh/24hours                                                         |