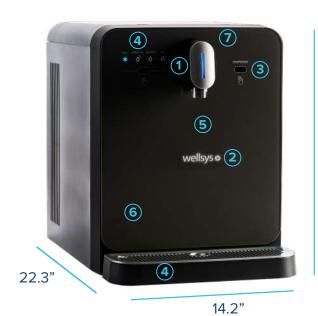

- 1. Single point of dispense
- 2. Illuminated logo
- 3. Touch-free sensor operation
- 4. Large drip tray to prevent spills
- 5. Large dispense area
- 6. Glass front panel
- 7. Low CO<sub>2</sub> indicator light