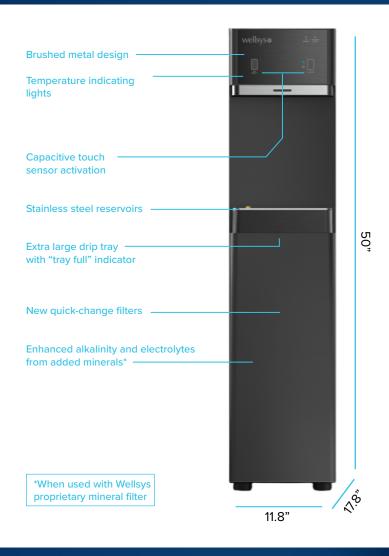

### **Innovative Design & Technology**

- Temperature-indicating lights
- Modern design aesthetic
- Extra large dispense area
- Capacitive sensor activation
- Rapid dispense rate

#### **Advanced Hygiene Features**

- In-tank LED UV technology
- · Recessed dispense nozzle
- Stainless steel reservoirs

#### **Reliable & Dependable Components**

- New quick-change filters
- Fast, effective leak stop technology
- Scratch resistant panels

| Description                   | Specification          |
|-------------------------------|------------------------|
| Weight                        | 60 lbs.                |
| Dimensions                    | 50"h x 11.8"w x 17.8"d |
| Cold Tank Capacity            | 1.6 gallons            |
| Hot Tank Capacity             | 0.7 gallons            |
| Dispense Area                 | 12.25"                 |
| Recommended<br>Water Pressure | 60-70 psi              |
| Rated Voltage/<br>Frequency   | 110v/60Hz @ 4.9 amps   |
| Power Consumption             | 1.60 kWh/24 hours      |