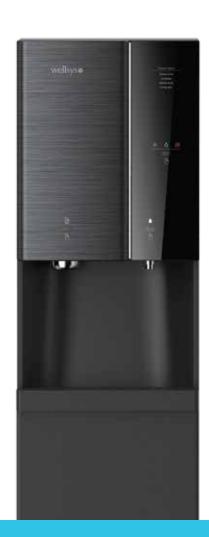

# i12 ICE/WATER DISPENSER

#### **Innovative Design & Technology**

- Hot, cold, and ambient water plus ice dispenser
- Touchless sensor operation
- · Ergonomic comfort-height design

#### **Advanced Hygiene Features**

- Built in touchless dispense
- State-of-the-art reverse osmosis purification
- Elegant "bullet" ice

#### **Bullet-Proof Reliability**

- Leak protection system
- Energy efficiency mode

Now with built in touchless dispense!

Certified by IAPMO in accordance with ANSI/NSF 372 for lead free products and certified by IAPMO R&T in accordance with UL 399 and CSA 22.2 for electrical safety.

### i12 ICE/WATER DISPENSER

| Description                   | Specification             |
|-------------------------------|---------------------------|
| Weight                        | 119.5 lbs (54.2 kg)       |
| Dimensions                    | 16.9"w x 58.7"h x 19.4"d  |
| Cold Tank Capacity            | 1.2 gallons (4.7 liters)  |
| Ambient Tank Capacity         | 4.5 gallons (16.9 liters) |
| Hot Tank Capacity             | 1.2 gallons (4.6 liters)  |
| Ice Production                | 44 lbs/day (19.9 kg/day)  |
| Ice Storage                   | 8.8 lbs/day (4 kg/day)    |
| Dispense Area                 | 10"                       |
| Recommended<br>Water Pressure | 60-70 psi                 |
| Rated Voltage/<br>Frequency   | 110v/60Hz @ 6.5 amps      |
| Power Consumption             | 2.83 kWh/24 hours         |