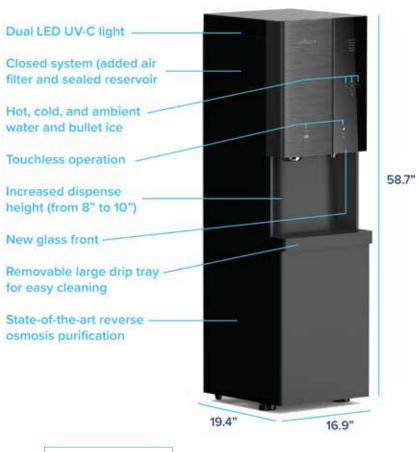

# i12 ICE/WATER DISPENSER

#### **Innovative Design & Technology**

- Hot, cold, and ambient water plus ice dispenser
- Touchless sensor operation
- · Ergonomic comfort-height design

#### **Advanced Hygiene Features**

- Built in touchless dispense
- State-of-the-art reverse osmosis purification
- Elegant "bullet" ice

#### **Bullet-Proof Reliability**

- Leak protection system
- Energy efficiency mode

Now with built in touchless dispense!

Certified by IAPMO in accordance with ANSI/NSF 372 for lead free products and certified by IAPMO R&T in accordance with UL 399 and CSA 22.2 for electrical safety.

### i12 ICE/WATER DISPENSER

| Description                   | Specification             |
|-------------------------------|---------------------------|
| Weight                        | 119.5 lbs (54.2 kg)       |
| Dimensions                    | 16.9"w x 58.7"h x 19.4"d  |
| Cold Tank Capacity            | 1.2 gallons (4.7 liters)  |
| Ambient Tank Capacity         | 4.5 gallons (16.9 liters) |
| Hot Tank Capacity             | 1.2 gallons (4.6 liters)  |
| Ice Production                | 44 lbs/day (19.9 kg/day)  |
| Ice Storage                   | 8.8 lbs/day (4 kg/day)    |
| Dispense Area                 | 10"                       |
| Recommended<br>Water Pressure | 60-70 psi                 |
| Rated Voltage/<br>Frequency   | 110v/60Hz @ 6.5 amps      |
| Power Consumption             | 2.83 kWh/24 hours         |